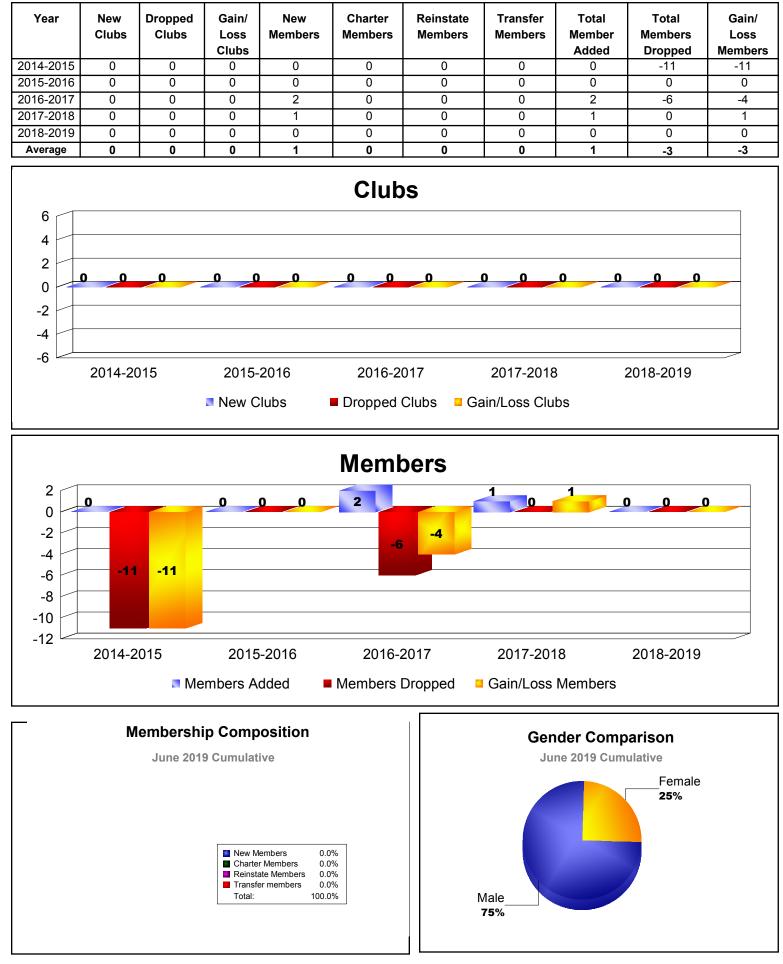

18-2019 | 1            | -1               | 0                      | 75             | 28                 | 15                   | 5                   | 123                      | -201                        | -78                      |
| Average   | 1            | -1               | 0                      | 101            | 41                 | 5                    | 2                   | 149                      | -125                        | 24                       |
|           |              | •                |                        |                | •                  |                      |                     |                          | •                           |                          |









MBR0065

## **District 204 CNMI**



## **District 204 MARSHALL ISLANDS**