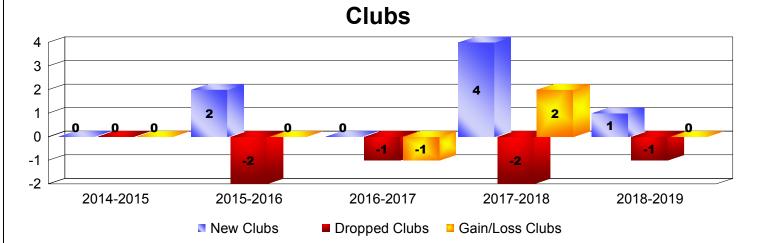

## **District 204 GUAM**

| Year      | New<br>Clubs | Dropped<br>Clubs | Gain/<br>Loss<br>Clubs | New<br>Members | Charter<br>Members | Reinstate<br>Members | Transfer<br>Members | Total<br>Member<br>Added | Total<br>Members<br>Dropped | Gain/<br>Loss<br>Members |
|-----------|--------------|------------------|------------------------|----------------|--------------------|----------------------|---------------------|--------------------------|-----------------------------|--------------------------|
| 2014-2015 | 0            | 0                | 0                      | 88             | 1                  | 0                    | 2                   | 91                       | -70                         | 21                       |
| 2015-2016 | 2            | -2               | 0                      | 121            | 58                 | 2                    | 0                   | 181                      | -58                         | 123                      |
| 2016-2017 | 0            | -1               | -1                     | 97             | 0                  | 0                    | 0                   | 97                       | -91                         | 6                        |
| 2017-2018 | 4            | -2               | 2                      | 126            | 120                | 7                    | 1                   | 254                      | -204                        | 50                       |
| 2018-2019 | 1            | -1               | 0                      | 75             | 28                 | 15                   | 5                   | 123                      | -201                        | -78                      |
| Average   | 1            | -1               | 0                      | 101            | 41                 | 5                    | 2                   | 149                      | -125                        | 24                       |
|           |              | •                |                        |                | •                  |                      |                     |                          | •                           |                          |