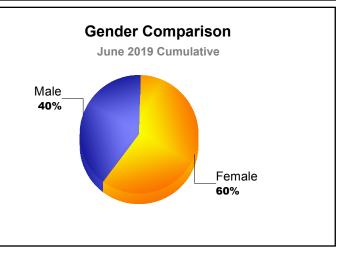

| -204                        | 50                       |
| 2018-2019 | 1            | -1               | 0                      | 75             | 28                 | 15                   | 5                   | 123                      | -201                        | -78                      |
| Average   | 1            | -1               | 0                      | 101            | 41                 | 5                    | 2                   | 149                      | -125                        | 24                       |
|           |              | •                |                        |                | •                  |                      |                     |                          | •                           |                          |









MBR0065

## **District 204 CNMI**



## **District 204 MARSHALL ISLANDS**