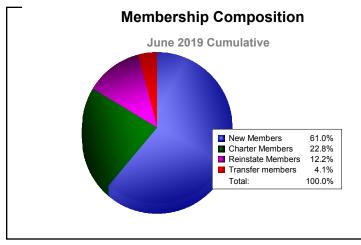

## **District 204 GUAM**

| Year      | New<br>Clubs | Dropped<br>Clubs | Gain/<br>Loss<br>Clubs | New<br>Members | Charter<br>Members | Reinstate<br>Members | Transfer<br>Members | Total<br>Member<br>Added | Total<br>Members<br>Dropped | Gain/<br>Loss<br>Members |
|-----------|--------------|------------------|------------------------|----------------|--------------------|----------------------|---------------------|--------------------------|-----------------------------|--------------------------|
| 2014-2015 | 0            | 0                | 0                      | 88             | 1                  | 0                    | 2                   | 91                       | -70                         | 21                       |
| 2015-2016 | 2            | -2               | 0                      | 121            | 58                 | 2                    | 0                   | 181                      | -58                         | 123                      |
| 2016-2017 | 0            | -1               | -1                     | 97             | 0                  | 0                    | 0                   | 97                       | -91                         | 6                        |
| 2017-2018 | 4            | -2               | 2                      | 126            | 120                | 7                    | 1                   | 254                      | -204                        | 50                       |
| 2018-2019 | 1            | -1               | 0                      | 75             | 28                 | 15                   | 5                   | 123                      | -201                        | -78                      |
| Average   | 1            | -1               | 0                      | 101            | 41                 | 5                    | 2                   | 149                      | -125                        | 24                       |
|           |              | •                |                        |                | •                  |                      |                     |                          | •                           |                          |