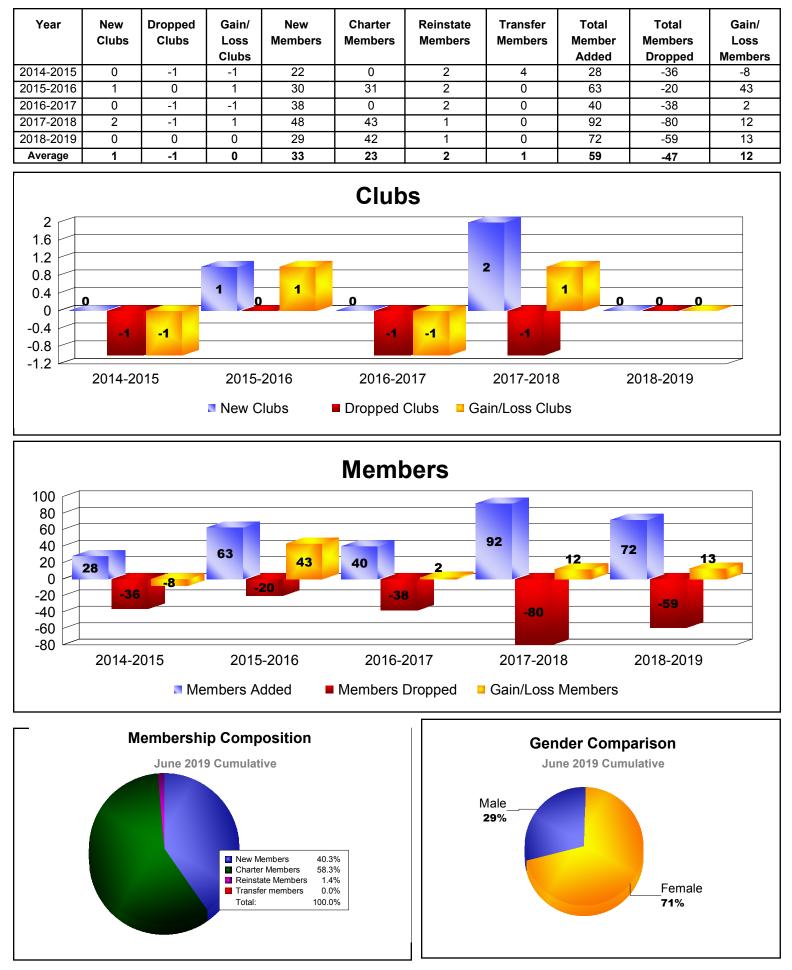

| 50                       |
| 2018-2019 | 1            | -1               | 0                      | 75             | 28                 | 15                   | 5                   | 123                      | -201                        | -78                      |
| Average   | 1            | -1               | 0                      | 101            | 41                 | 5                    | 2                   | 149                      | -125                        | 24                       |
|           |              | •                |                        |                | •                  |                      |                     |                          | •                           |                          |









MBR0065

## **District 204 CNMI**



## **District 204 MARSHALL ISLANDS**