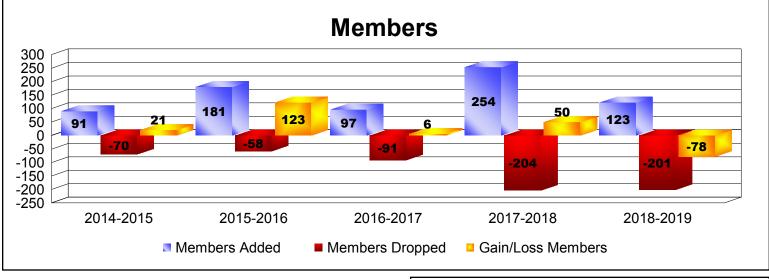

## **District 204 GUAM**

| Year      | New<br>Clubs | Dropped<br>Clubs | Gain/<br>Loss<br>Clubs | New<br>Members | Charter<br>Members | Reinstate<br>Members | Transfer<br>Members | Total<br>Member<br>Added | Total<br>Members<br>Dropped | Gain/<br>Loss<br>Members |
|-----------|--------------|------------------|------------------------|----------------|--------------------|----------------------|---------------------|--------------------------|-----------------------------|--------------------------|
| 2014-2015 | 0            | 0                | 0                      | 88             | 1                  | 0                    | 2                   | 91                       | -70                         | 21                       |
| 2015-2016 | 2            | -2               | 0                      | 121            | 58                 | 2                    | 0                   | 181                      | -58                         | 123                      |
| 2016-2017 | 0            | -1               | -1                     | 97             | 0                  | 0                    | 0                   | 97                       | -91                         | 6                        |
| 2017-2018 | 4            | -2               | 2                      | 126            | 120                | 7                    | 1                   | 254                      | -204                        | 50                       |
| 2018-2019 | 1            | -1               | 0                      | 75             | 28                 | 15                   | 5                   | 123                      | -201                        | -78                      |
| Average   | 1            | -1               | 0                      | 101            | 41                 | 5                    | 2                   | 149                      | -125                        | 24                       |
|           |              | •                |                        |                | •                  |                      |                     |                          | •                           |                          |